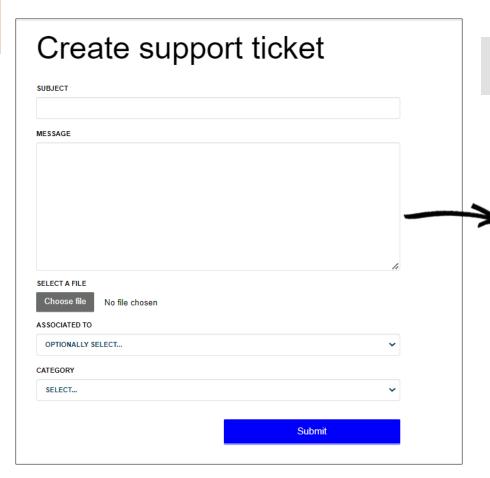

# PENTLAND CONNECT RAISE A SUPPORT TICKET

IF YOU NEED TO CONTACT THE CUSTOMER OPERATIONS TEAM WHEN LOGGED INTO THE SITE YOU CAN RAISE A SUPPORT TICKET WHICH CAN BE FOUND UNDER "MY ACCOUNT"

FILL IN THE SIMPLE FORM AND PRESS SUBMIT AND A MEMBER OF THE TEAM WILL COME BACK TO YOU