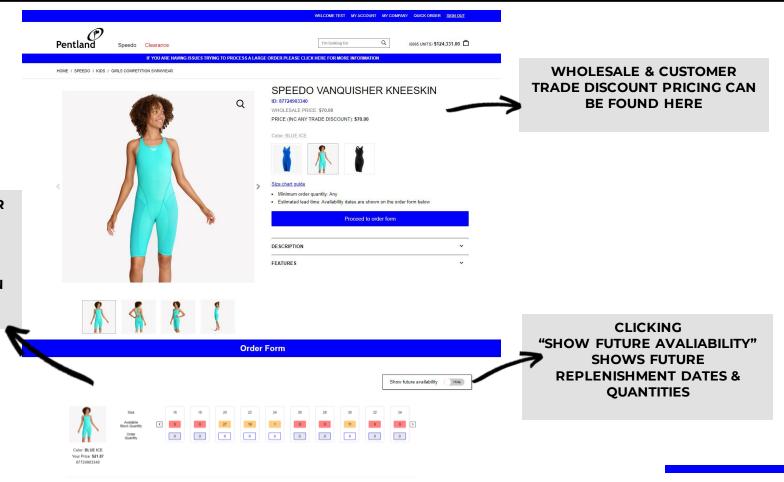

# PENTLAND CONNECT PRODUCT ORDER FORM

ORDER FORMS ARE COLOUR CODED BY AVALIABILITY.

**BACK ORDERS CAN BE PLACED BY KEYING IN OUANTITIES GREATER THAN CURRENT AVALIABILITY** 