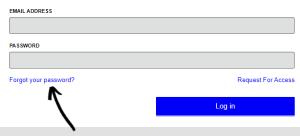

### TRY RESETTING YOUR PASSWORD

- IF YOU FIND YOUR LOGIN ISN'T WORKING IT IS BEST TO CLICK "FORGOT YOUR PASSWORD?" ON THE LOGIN PAGE AFTER A COUPLE OF FAILED LOGIN ATTEMPTS
- YOU WILL BE PROMPTED TO ENTER YOUR REGISTERED EMAIL ADDRESS. INSTRUCTIONS ON HOW TO RESET YOUR PASSWORD WILL BE SENT TO YOU WITHIN THE HOUR