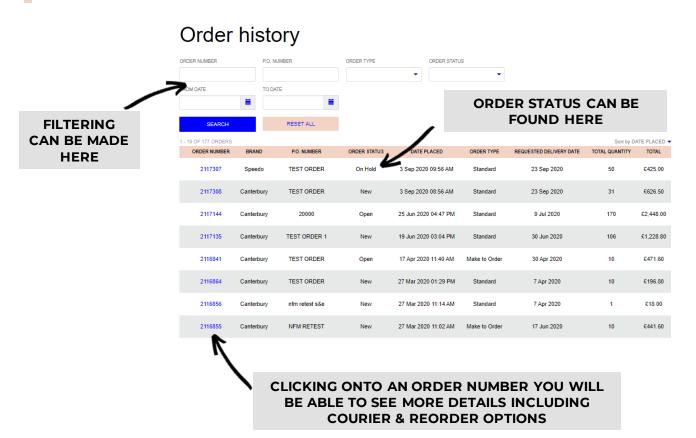

# PENTLAND CONNECT ORDER MANAGEMENT- MY ORDERS

### MY ORDERS WILL SHOW DETAILS OF ALL ORDERS PLACED AGAINST YOUR **ACCOUNT**